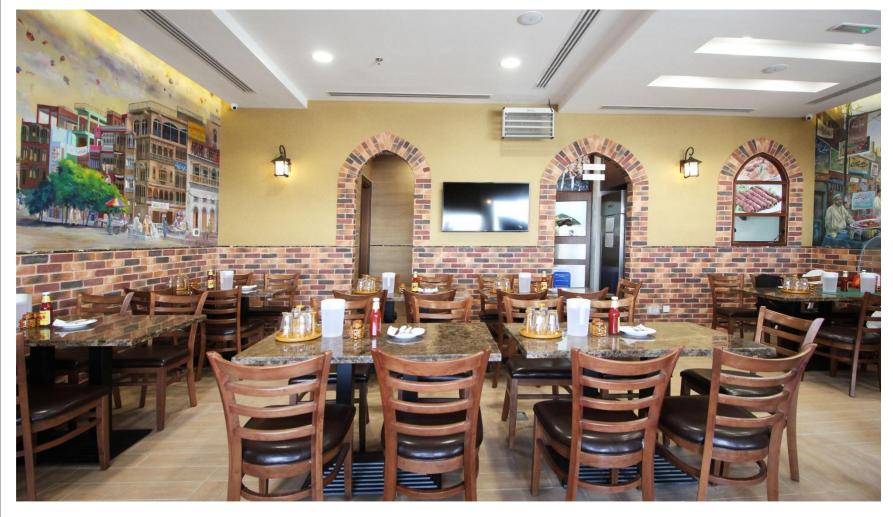

- 1. Pantry
- 2. Open Office

- 1. Telephone Booths
- 2. Open Office
- 3 Workstation

ANDROON LAHORE RESTAURANT Is Inspired By The Historical Architectural Designs Of Lahore. iD & beyond Created The History Into Present Visual Bliss With It's Immortal Concept Into Reality