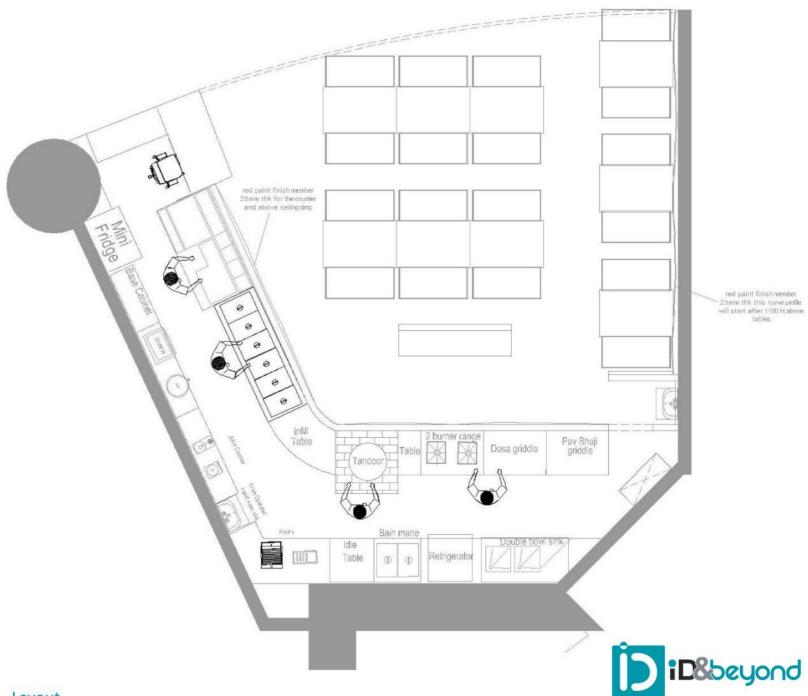

Layout

Indian Summer Restaurant Shop #5, Al Khafajy building,17<sup>th</sup> Street, Al Zabeel Road, Al Karama, Dubai - UAE

- 1. Main Restaurant
- 2. PDR Room
- 3. Main Restaurant

Mahec Indian Restaurant Garhoud - Le Meridien, Dubai - UAE