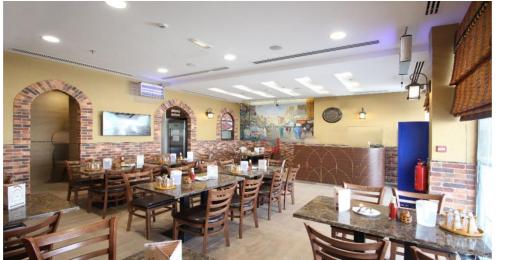

- 1. Pantry
- 2. Open Office

- 1. Telephone Booths
- 2. Open Office
- 3 Workstation

ANDROON LAHORE RESTAURANT Is Inspired By The Historical Architectural Designs Of Lahore. iD & beyond Created The History Into Present Visual Bliss With It's Immortal Concept Into Reality