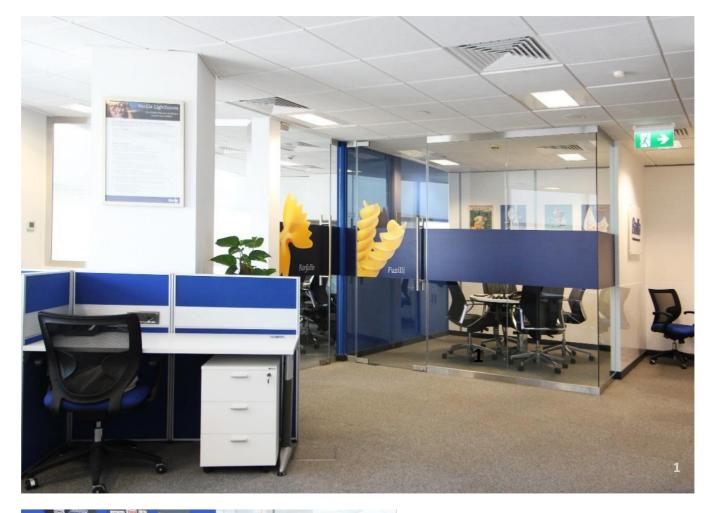

iD8beyond

- Office Cabin
- 2. Hallway Storages

- Open Office
- 2. Conference Room

Barilla is an Italian family-owned food company. started in 1877, now operating in more than 100 countries.

as a world leader in pasta and ready-to-use sauces in continental Europe, bakery products in Italy and crispbread in Scandinavia, Barilla Group is recognized worldwide as a symbol of Italian know-how.

- 1. Pantry
- 2. Open Office

- 1. Telephone Booths
- 2. Open Office
- 3 Workstation

ANDROON LAHORE RESTAURANT Is Inspired By The Historical Architectural Designs Of Lahore. iD & beyond Created The History Into Present Visual Bliss With It's Immortal Concept Into Reality