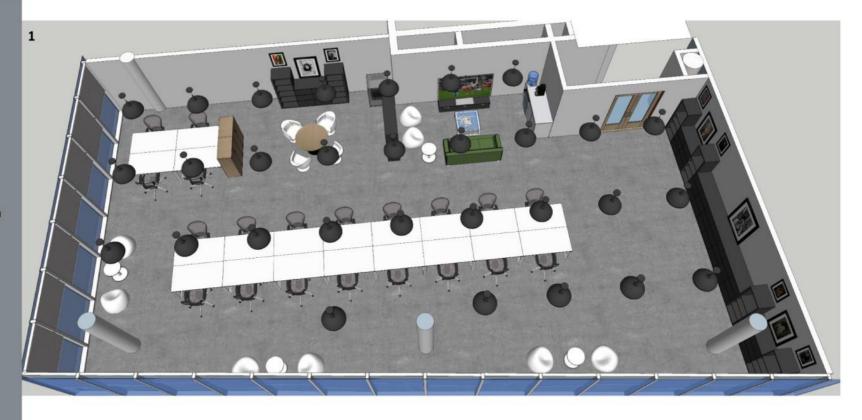

Rain Creative

METCORE
INTERNATIONAL
OFFICE - 2406
BUSINESS BAY, Dubai
UAE

METCORE INTERNATIONAL OFFICE - 2406 BUSINESS BAY, Dubai UAE

- L. Director Room
- 2. Workstation

METCORE INTERNATIONAL OFFICE - 2406 BUSINESS BAY, Dubai UAE