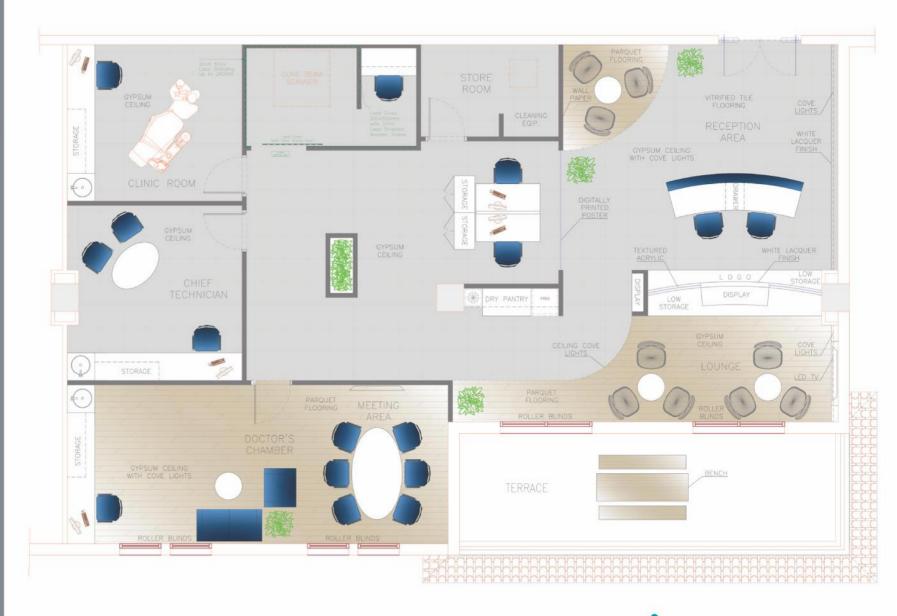

London Sleep Centre Al Razi Building # 64, Dubai Health Care City, Dubai UAE

- 1. Lounge
- 2. Doctor's Room

We are affiliated to The Harley Street UK-based London Sleep Centre and we are the only fully integrated Sleep Diagnostic and Treatment Facility in the GCC Region.