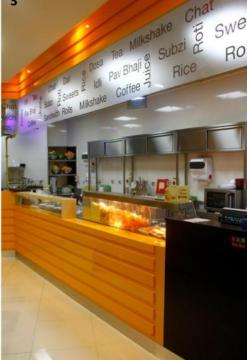

Mahec Indian Restaurant Garhoud - Le Meridien, Dubai - UAE

Sukh Sagar Swif Ground Floor, Al Mas Tower, JLT, Dubai - UAE

Sukh Sagar Swif Ground Floor, Al Mas Tower, JLT, Dubai - UAE

### Reality

- 1. Restaurant Hall
- 2. Restaurant Hall Side View
- 3. Restaurant Counter