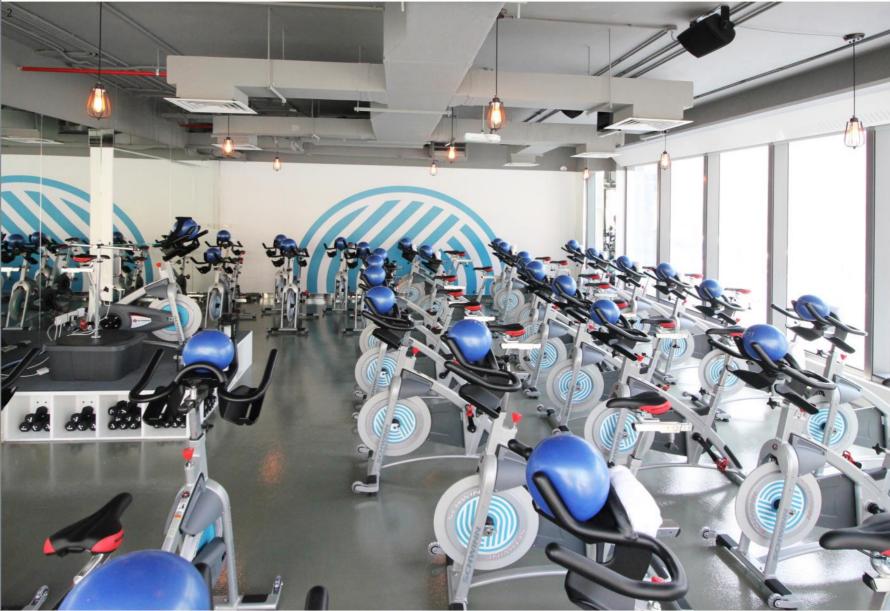

### DEFINE

- 1- Corridor
- 2- Locker Area
- 3- Toilet Area

- 1- Body Room View 1
- 1- Body Room View 2

- 1- Rev Room View 1
- 2- Rev Room View 2

Indian Summer Restaurant Shop #5, Al Khafajy building,17<sup>th</sup> Street, Al Zabeel Road, Al Karama, Dubai - UAE