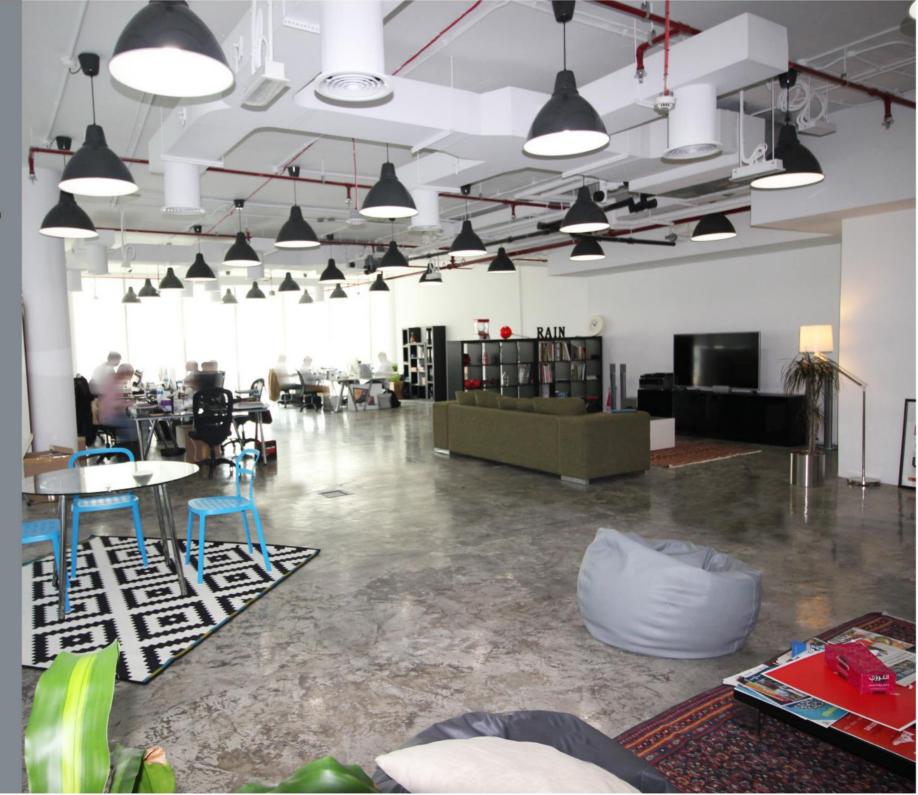

Rain Creative B-202, Building 5, Core Block, Dubai Design District, Dubai - UAE

Rain Creative B-202, Building 5, Core Block, Dubai Design District, Dubai - UAE

- 1. Isometric -01 3D View
- 2. Isometric- 02 3D View

2

Rain Creative B-202, Building 5, Core Block, Dubai Design District, Dubai - UAE

Rain Creative B-202, Building 5, Core Block, Dubai Design District, Dubai - UAE

Rain is a brainchild of five creative directors and management professionals who left the comfort of some of the largest advertising networks in the region to create an agency that is independent in spirit and fearless in thought.