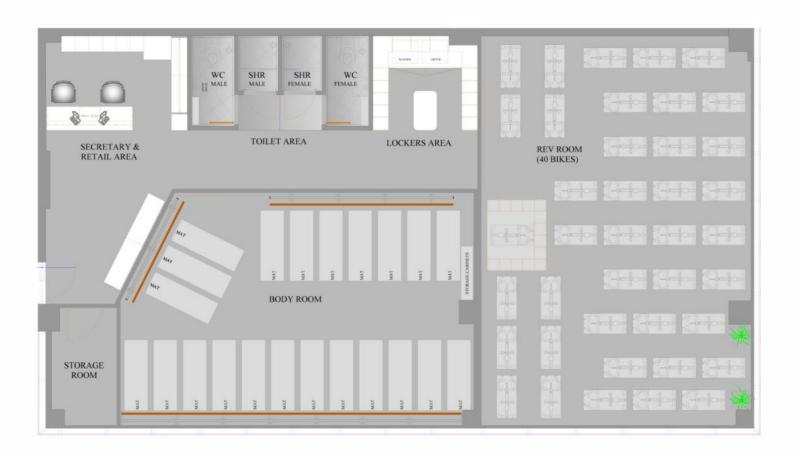

## **FIRST OIL**

First Oil 1604, Damac Executive Height, Tecom, Dubai - UAE

- 1. Meeting Room
- 2. Workstation
- 3. Manager Office

- Body Room 3D View
   Rev Room 3D View

### DEFINE

- 1- Corridor
- 2- Locker Area
- 3- Toilet Area

- 1- Body Room View 1
- 1- Body Room View 2

- 1- Rev Room View 1
- 2- Rev Room View 2

Indian Summer Restaurant Shop #5, Al Khafajy building,17<sup>th</sup> Street, Al Zabeel Road, Al Karama, Dubai - UAE