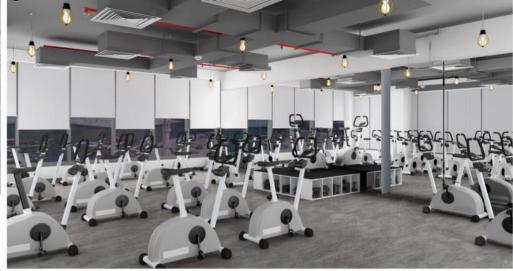

## **FIRST OIL**

First Oil 1604, Damac Executive Height, Tecom, Dubai - UAE

- 1. Meeting Room
- 2. Workstation
- 3. Manager Office

- Body Room 3D View
   Rev Room 3D View