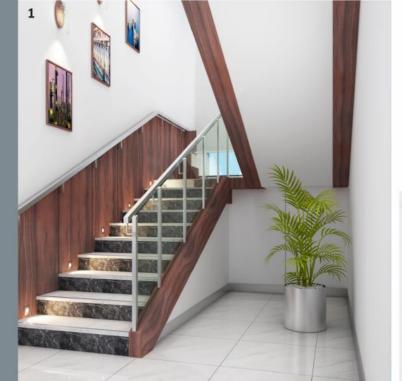

#### 3D Concept

- 1. 1st Floor Reception Area
- 2. Meeting Room
- 3. 2<sup>nd</sup> Floor Reception Area

- 1. MD Room View 1
- 2. MD Room View 2

- 1- Stairs
- 2- MD Secretary Room
- 3- Typical Workstation