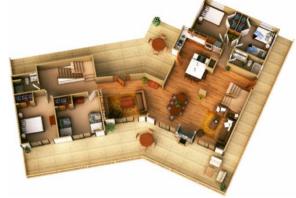

### **Design Proposal**

Detailed room survey including finished scale drawings marking out doorways, windows, electrical and plumbing points. Scale floor plan including furniture. Following the brief, we provide a proposal letter with detailed estimates.