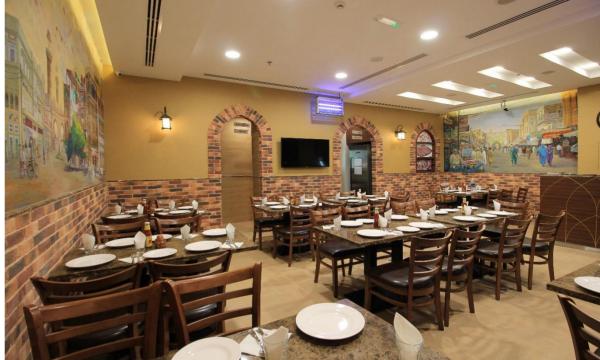

- 1. Pantry
- 2. Open Office

- 1. Telephone Booths
- 2. Open Office
- 3 Workstation

ANDROON LAHORE RESTAURANT Is Inspired By The Historical Architectural Designs Of Lahore. iD & beyond Created The History Into Present Visual Bliss With It's Immortal Concept Into Reality