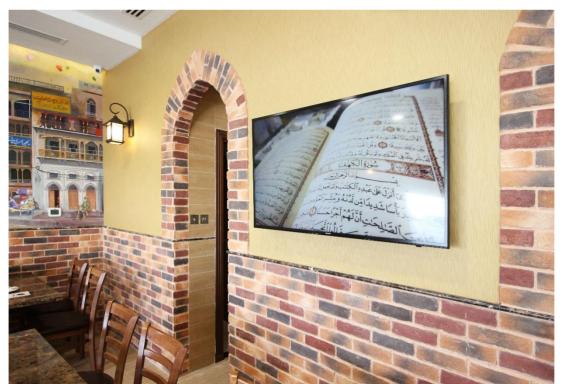

- 1. Pantry
- 2. Open Office

- 1. Telephone Booths
- 2. Open Office
- 3 Workstation

ANDROON LAHORE RESTAURANT Is Inspired By The Historical Architectural Designs Of Lahore. iD & beyond Created The History Into Present Visual Bliss With It's Immortal Concept Into Reality