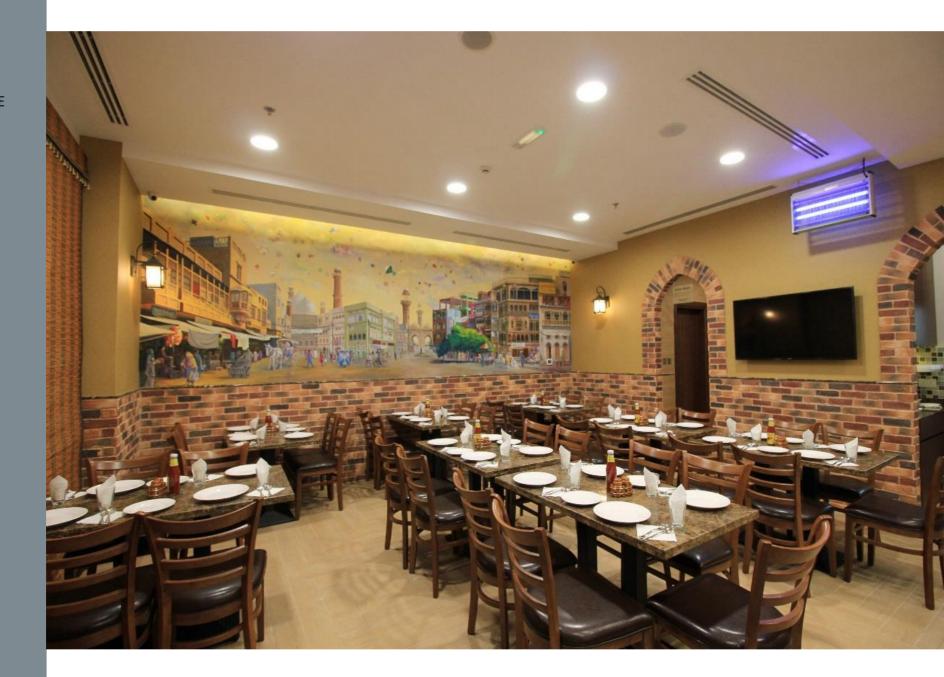

- 1. Pantry
- 2. Open Office

- 1. Telephone Booths
- 2. Open Office
- 3 Workstation

ANDROON LAHORE RESTAURANT Is Inspired By The Historical Architectural Designs Of Lahore. iD & beyond Created The History Into Present Visual Bliss With It's Immortal Concept Into Reality