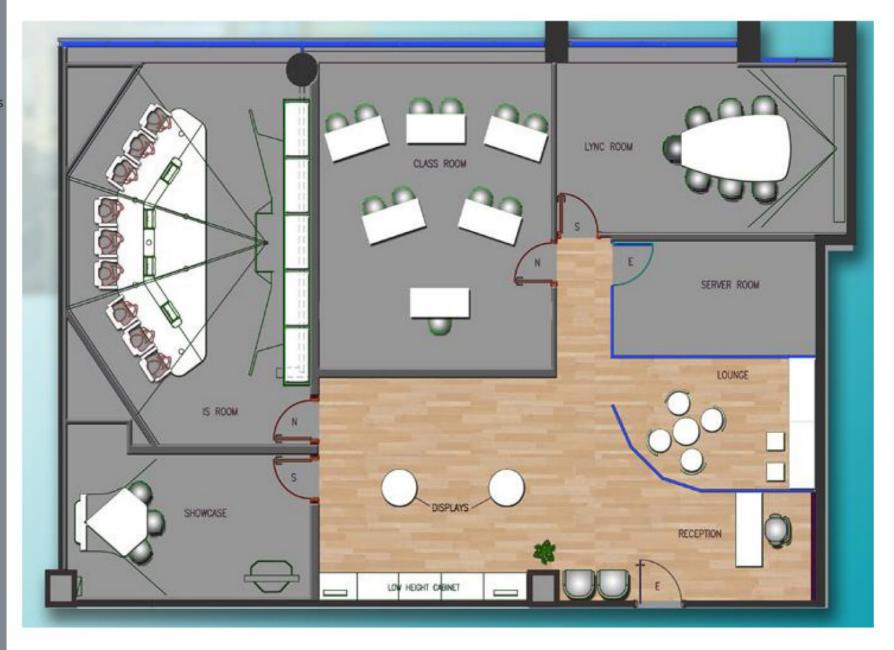

- 1. IS Room
- 2. Showcase Room
- 3. Class Room

Reality

Schindler Pars International Ltd 301, Hassanicor Building, Al Barsha, Dubai - UAE

Founded in Switzerland in 1874, the Schindler Group is a leading global provider of elevators, escalators and related services. Its innovative and environmentally-friendly access and transit-management systems make an important contribution to mobility in urban societies. Behind the company's success are over 54,000 employees in more than 100 countries.