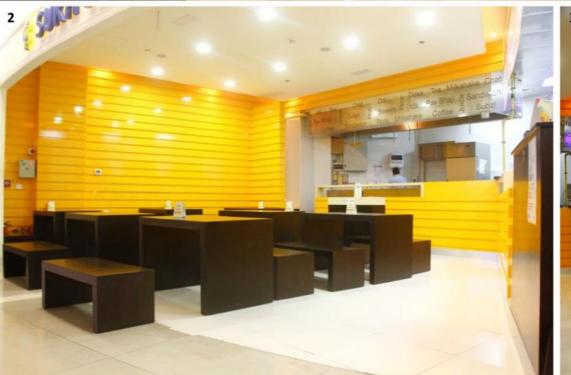

Mahec Indian Restaurant Garhoud - Le Meridien, Dubai - UAE

Sukh Sagar Swif Ground Floor, Al Mas Tower, JLT, Dubai - UAE

Sukh Sagar Swif Ground Floor, Al Mas Tower, JLT, Dubai - UAE

### Reality

- 1. Restaurant Hall
- 2. Restaurant Hall Side View
- 3. Restaurant Counter