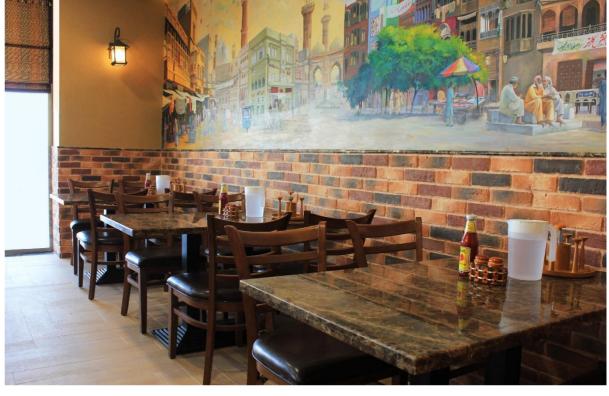

- 1. Pantry
- 2. Open Office

- 1. Telephone Booths
- 2. Open Office
- 3 Workstation

ANDROON LAHORE RESTAURANT Is Inspired By The Historical Architectural Designs Of Lahore. iD & beyond Created The History Into Present Visual Bliss With It's Immortal Concept Into Reality