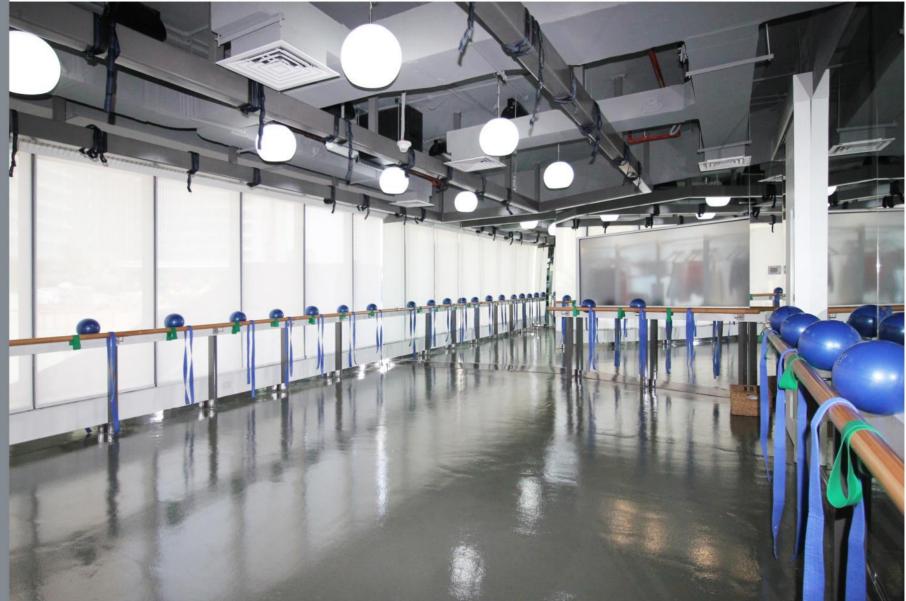

## **FIRST OIL**

First Oil 1604, Damac Executive Height, Tecom, Dubai - UAE

- 1. Meeting Room
- 2. Workstation
- 3. Manager Office

- Body Room 3D View
   Rev Room 3D View