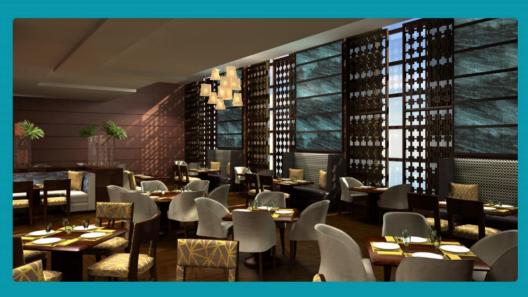

- 1. Pantry
- 2. Open Office

- 1. Telephone Booths
- 2. Open Office
- 3 Workstation

ANDROON LAHORE RESTAURANT Is Inspired By The Historical Architectural Designs Of Lahore. iD & beyond Created The History Into Present Visual Bliss With It's Immortal Concept Into Reality