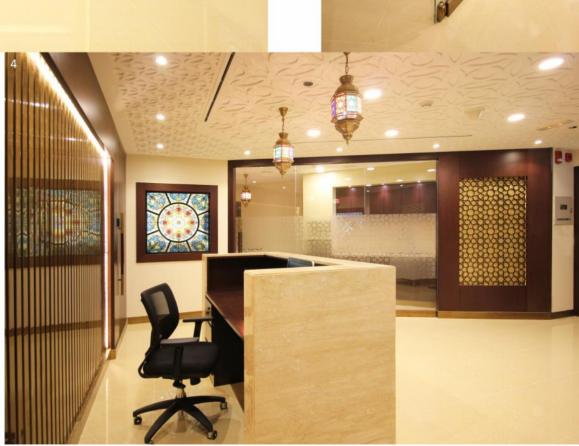

UAE Exchange Office # N – 409, EFT DIFC, Dubai UAE

UAE Exchange
Office # N – 409, EFT
DIFC, Dubai
UAE

UAE Exchange was founded in 1980. The 35-year plus young financial institution has today, grown into one of the leading global remittances, Foreign Exchange and payment solutions brands in the world. Headquartered in Abu Dhabi, the brand has spread its footprint across 31 countries in 5 continents with close to 800 branches.

- 1. Full Room
- 2. Credenza With Chair
- 3. TV Wall

UAE Exchange
Office # N – 409, EFT
DIFC, Dubai
UAE

- 1. Conference Table
- 2. Credenza With Wall Panels
- 3. Entrance Side View

PRECIOSA A 101, BLD # 7, D3 Dubai Design District Dubai, UAE