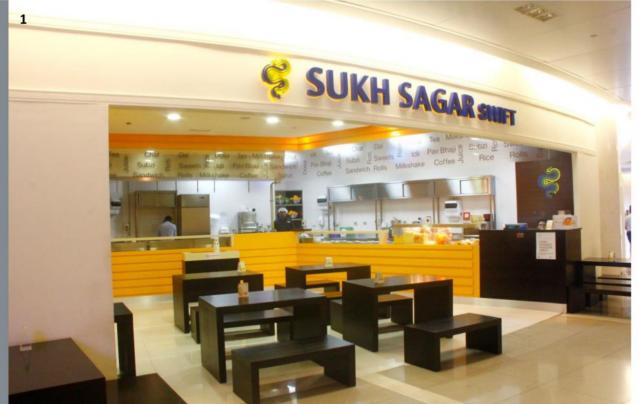

Mahec Indian Restaurant Garhoud - Le Meridien, Dubai - UAE

Sukh Sagar Swif Ground Floor, Al Mas Tower, JLT, Dubai - UAE

Sukh Sagar Swif Ground Floor, Al Mas Tower, JLT, Dubai - UAE

### Reality

- 1. Restaurant Hall
- 2. Restaurant Hall Side View
- 3. Restaurant Counter