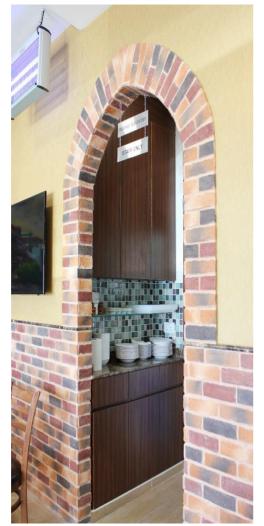

- 1. Pantry
- 2. Open Office

- 1. Telephone Booths
- 2. Open Office
- 3 Workstation

ANDROON LAHORE RESTAURANT Is Inspired By The Historical Architectural Designs Of Lahore. iD & beyond Created The History Into Present Visual Bliss With It's Immortal Concept Into Reality