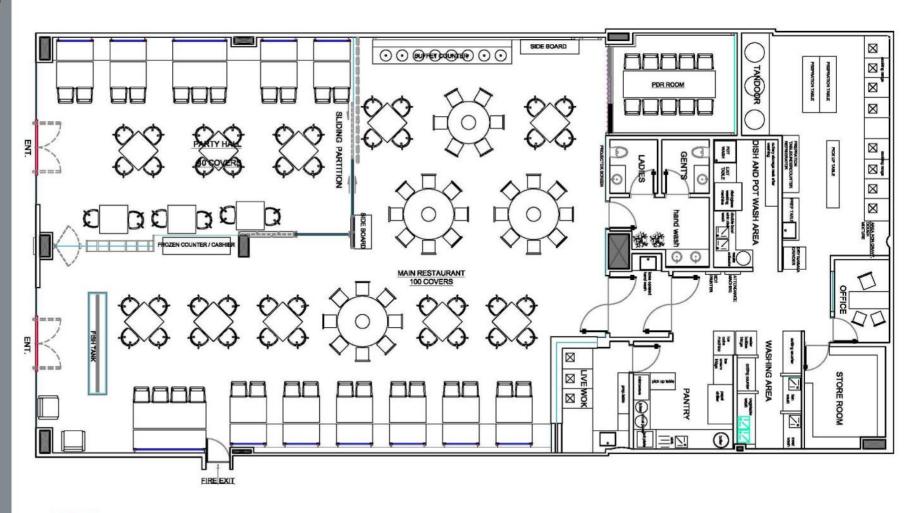

Layout

Indian Summer Restaurant Shop #5, Al Khafajy building,17<sup>th</sup> Street, Al Zabeel Road, Al Karama, Dubai - UAE

- 1. Main Restaurant
- 2. PDR Room
- 3. Main Restaurant

Mahec Indian Restaurant Garhoud - Le Meridien, Dubai - UAE