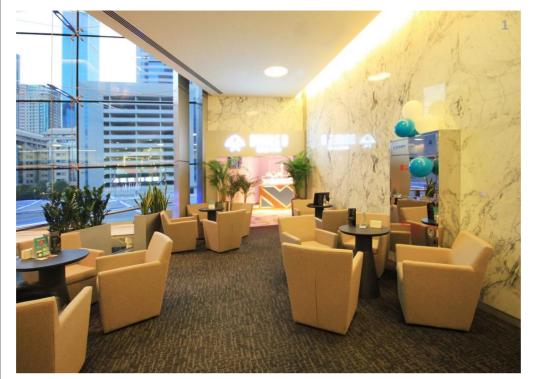

- 1. Conference Room
- 2. Manager Room

PROMETHEUS GROUP N – 502, EFT DIFC, Dubai UAE

PROMETHEUS GROUP N – 502, EFT DIFC, Dubai UAE

- 1. Reception
- 2. Conference Room
- 3. Corridor

DOUBLE B COFFE & TEA P - 161, EFT DIFC, Dubai UAE

DOUBLE B COFFE & TEA P - 161, EFT DIFC, Dubai UAE

Double B is an international coffee shop chain based in Russia. Since their founding in 2012.

- 1. Outside Sitting Area
- 2. Inside Area
- 3. Coffee Counter