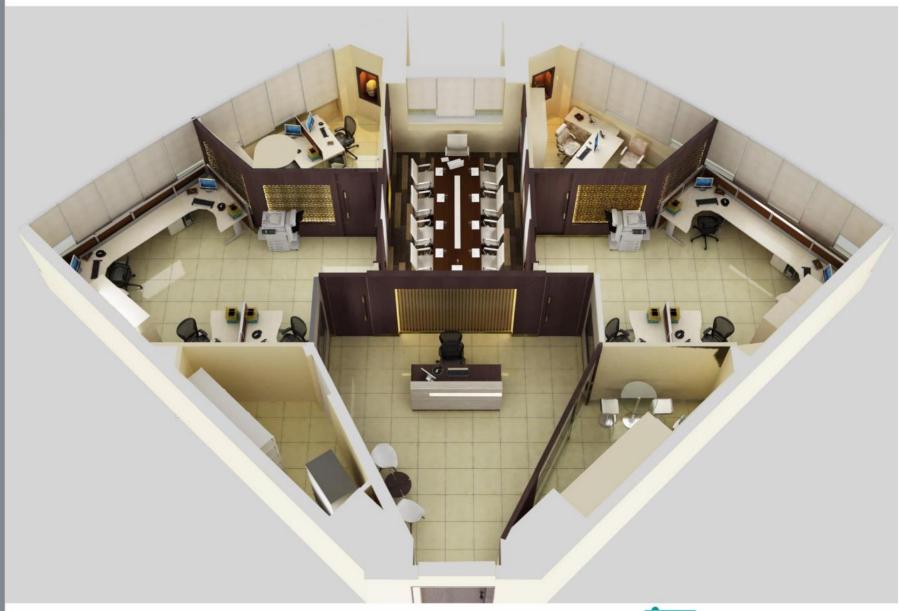

Rain Creative

METCORE
INTERNATIONAL
OFFICE - 2406
BUSINESS BAY, Dubai
UAE

METCORE INTERNATIONAL OFFICE - 2406 BUSINESS BAY, Dubai UAE

- L. Director Room
- 2. Workstation

METCORE INTERNATIONAL OFFICE - 2406 BUSINESS BAY, Dubai UAE

- 1. Conference Room
- 2. Manager Room

PROMETHEUS GROUP N – 502, EFT DIFC, Dubai UAE

PROMETHEUS GROUP N – 502, EFT DIFC, Dubai UAE

- 1. Reception
- 2. Conference Room
- 3. Corridor

DOUBLE B COFFE & TEA P - 161, EFT DIFC, Dubai UAE