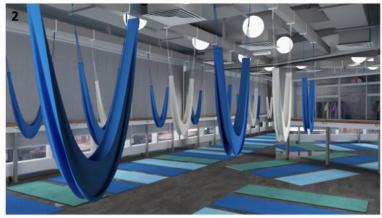

## **FIRST OIL**

First Oil 1604, Damac Executive Height, Tecom, Dubai - UAE

- 1. Meeting Room
- 2. Workstation
- 3. Manager Office

- Body Room 3D View
   Rev Room 3D View

### DEFINE

- 1- Corridor
- 2- Locker Area
- 3- Toilet Area

- 1- Body Room View 1
- 1- Body Room View 2

- 1- Rev Room View 1
- 2- Rev Room View 2

Indian Summer Restaurant Shop #5, Al Khafajy building,17<sup>th</sup> Street, Al Zabeel Road, Al Karama, Dubai - UAE