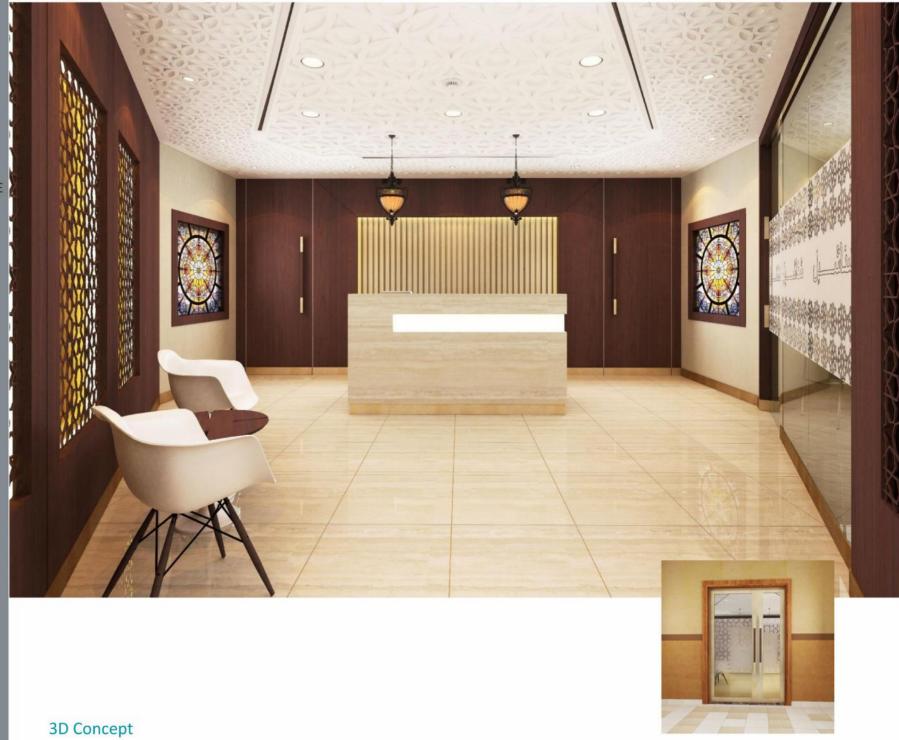

n Meeting Area





DS CONCEPT
DIFC, EMIRATES FINANCIAL
TOWERS, DUBAI, UAE





- 1. Reception 3D View
- 2. Meeting Room 3D View
- 3. Workstations 3D View







DS CONCEPT
DIFC, EMIRATES FINANCIAL
TOWERS, DUBAI, UAE







DS CONCEPT DIFC, EMIRATES FINANCIAL TOWERS, DUBAI, UAE



- 1. Meeting Room
- 2. Workstation
- 3. Manager Office





We represent international finance experts, master of international trading instruments. We are the foundation of financial mobility for your international trade.

DS-Concept Factoring, Inc. provides international trade finance to the world's small and mid-market. Founded in 2000, with twelve global offices and affiliates including our headquarters in Germany, we transact in most countries and global markets.



### **FIRST OIL**





### **FIRST OIL**





#### 3D Concept

## **FIRST OIL**



- 1. Meeting Room 3D View
- 2. Workstation 3D View
- 3. Manager Office 3D View







### **FIRST OIL**





# **FIRST OIL**

First Oil 1604, Damac Executive Height, Tecom, Dubai - UAE



- 1- Reception Front View
- 2- Pantry
- 3- Entrance Area
- 4- Reception Side View









### **FIRST OIL**

First Oil 1604, Damac Executive Height, Tecom, Dubai - UAE



- 1- Pantry
- 2- Pantry
- 3- Reception Area



## **FIRST OIL**

First Oil 1604, Damac Executive Height, Tecom, Dubai - UAE



- 1. Meeting Room
- 2. Workstation
- 3. Manager Office



















- Body Room 3D View
   Rev Room 3D View





### DEFINE









- 1- Corridor
- 2- Locker Area
- 3- Toilet Area











- 1- Body Room View 1
- 1- Body Room View 2











- 1- Rev Room View