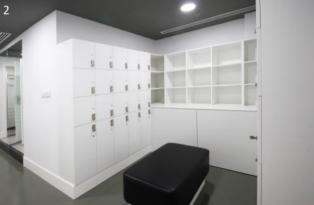

### DEFINE

- 1- Corridor
- 2- Locker Area
- 3- Toilet Area

- 1- Body Room View 1
- 1- Body Room View 2

- 1- Rev Room View 1
- 2- Rev Room View 2

Indian Summer Restaurant Shop #5, Al Khafajy building,17<sup>th</sup> Street, Al Zabeel Road, Al Karama, Dubai - UAE