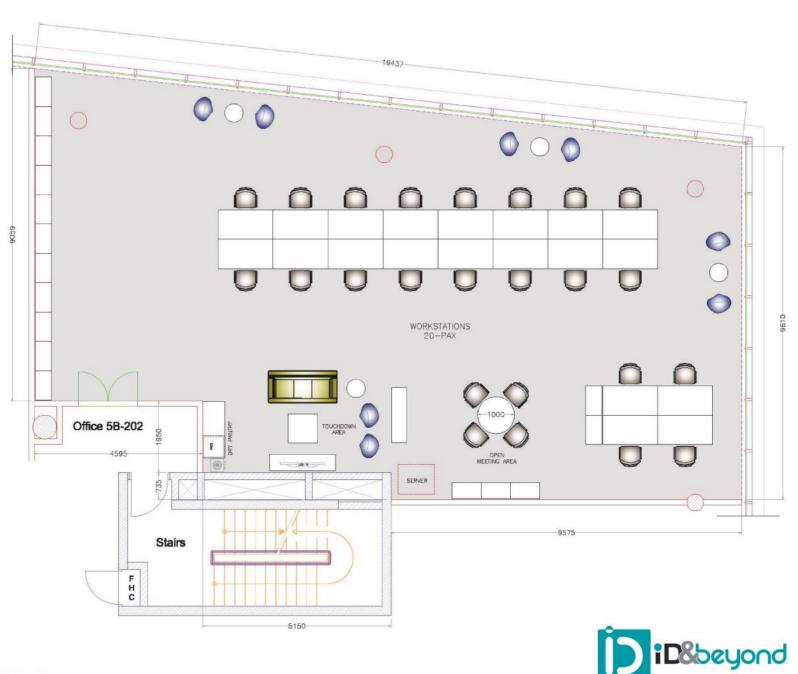

Rain Creative B-202, Building 5, Core Block, Dubai Design District, Dubai - UAE

Rain Creative B-202, Building 5, Core Block, Dubai Design District, Dubai - UAE

- 1. Isometric -01 3D View
- 2. Isometric- 02 3D View

2

Rain Creative B-202, Building 5, Core Block, Dubai Design District, Dubai - UAE

Rain Creative B-202, Building 5, Core Block, Dubai Design District, Dubai - UAE

Rain is a brainchild of five creative directors and management professionals who left the comfort of some of the largest advertising networks in the region to create an agency that is independent in spirit and fearless in thought.

- 1. Workstations
- 2. TouchDown Area
- 3. Open Meeting Area

DS CONCEPT
DIFC, EMIRATES FINANCIAL
TOWERS, DUBAI, UAE

- 1. Reception 3D View
- 2. Meeting Room 3D View
- 3. Workstations 3D View

DS CONCEPT
DIFC, EMIRATES FINANCIAL
TOWERS, DUBAI, UAE