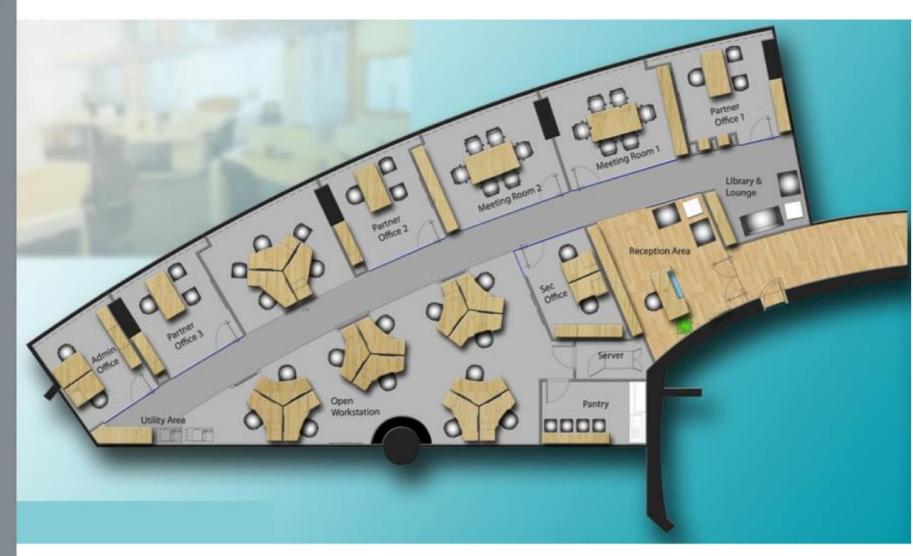

vel 8, Liberty House, DIFC, Dubai- UAE



- 1. Open Workstation
- 2. Meeting Room
- 3. Pantry





Eathos is relentless in its pursuit of good food and all our brands are chosen with the guest in mind. We believe in bringing world-class F&B concepts to the Middle East where they can flourish and our success depends on making the right choices. We look for restaurant concepts, old and new, whether chains or not, as well as franchises that have already demonstrated their achievements and are keen to explore both regional and wider international opportunities from countries such as the US and UK. While we have particular expertise in casual and fast casual concepts, we are always open to exploring new formats, providing the brand shares our passion for excellence.







Mennheim Associates



#### Mennheim Associates

- 1. Reception 3D View
- 2. Library 3D View
- 3. Manager Office 3D View









#### Mennheim Associates





#### Reality





- 1. Corridor
- 2. Meeting Room
- 3. Workstation

Mennheim Associates was founded with the core belief that while sound strategic thinking will form the bedrock of our recommendations, it is the best-inclass implementation capabilities that will truly set us apart in this space. We work tirelessly to ensure that our recommendations are practical and in building our clients' capabilities to support the implementation of these recommendations...

















- 1. Reception 3D View
- 2. Displays 3D View









FVC — a new generation value added distributor (VAD) that provides tangible solutions across three vital areas of enterprise